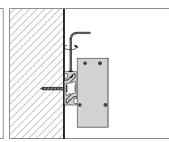

3. Mount the light fixture onto the wall attachment

4. Secure the clips to ensure it stays in place