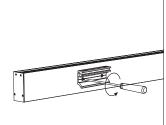

## Other installation & Connection ways.

Suspended

1.Drill a hole on the top aluminium

2.Drill a hole on the basic aluminium

3.Stick the led strip

4.Put the led driver into place

5.Click/snap on the diffuser from end to end

6.Install the Suspension Kits

Suspended

7.Screws the end caps

Surface