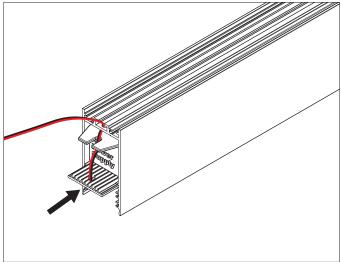

## Other installation & Connection ways.

Suspended

1.Drill a hole on the top aluminium

2.Drill a hole on the basic aluminium

3.Stick the led strip

4.Put the led driver into place

5.Click/snap on the diffuser from end to end