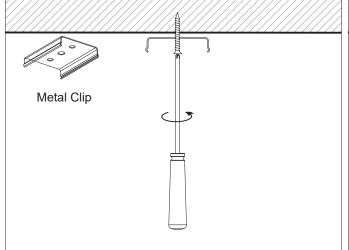

## Other installation & Connection ways.

Suspended

1.Drill a hole on the top aluminium

2.Drill a hole on the basic aluminium

3.Stick the led strip

4.Put the led driver into place

5.Click/snap on the diffuser from end to end

6.Install the Suspension Kits

Suspended

7.Screws the end caps

Surface