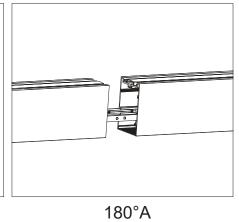

|         |          |         |       |  |
| Dimensions(mm)          | Max strip width | Opal    | New Opal | Frosted | Clear |  |
| 35*88                   | 31.2mm          | √       | 1        | /       | /     |  |
| Code                    |                 | PUH35-O | 1        | /       | 1     |  |
| Light Transmittance     |                 | 60%     | 1        | /       | /     |  |

30/36/60/100W

Code:LW-SCD

< 38.4W/m Aluminum Profile Weight:1.1kg/m

Stocked length availability:2m,2.5m. Customized length below 6m upon your request.



Wall Mounted



1. Attach the wall side clip to surface



2. Attach the other side of clip to light fixture



3. Mount the light fixture onto the wall attachment



4. Secure the clips to ensure it stays in place

## Applicable joiners







## Other installation & Connection ways.





Suspended





1.Drill a hole on the top aluminium



2.Drill a hole on the basic aluminium



3.Stick the led strip



4.Put the led driver into place



5.Click/snap on the diffuser from end to end

6.Install the Suspension Kits



Suspended



7.Screws the end caps







Surface