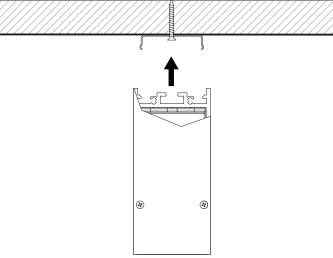

30/36/60/100W

Code:LW-SCD

< 38.4W/m Aluminum Profile Weight:1.1kg/m

Stocked length availability:2m,2.5m. Customized length below 6m upon your request.

Wall Mounted

1. Attach the wall side clip to surface

2. Attach the other side of clip to light fixture

3. Mount the light fixture onto the wall attachment

4. Secure the clips to ensure it stays in place