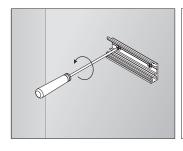

30/36/60/100W

Code:LW-SCD

< 38.4W/m Aluminum Profile Weight:1.1kg/m

Stocked length availability:2m,2.5m. Customized length below 6m upon your request.

Wall Mounted

1. Attach the wall side clip to surface

2. Attach the other side of clip to light fixture

3. Mount the light fixture onto the wall attachment

4. Secure the clips to ensure it stays in place