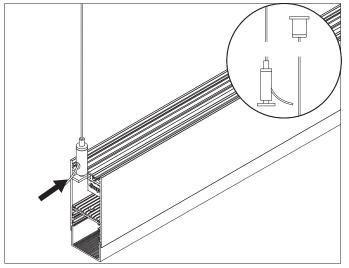

/       | /     |  |
| Code                    |                 | PUH35-O | 1        | /       | 1     |  |
| Light Transmittance     |                 | 60%     | 1        | /       | /     |  |

30/36/60/100W

Code:LW-SCD

< 38.4W/m Aluminum Profile Weight:1.1kg/m

Stocked length availability:2m,2.5m. Customized length below 6m upon your request.



Wall Mounted



1. Attach the wall side clip to surface



2. Attach the other side of clip to light fixture



3. Mount the light fixture onto the wall attachment



4. Secure the clips to ensure it stays in place

## Applicable joiners







## Other installation & Connection ways.





Suspended





1.Drill a hole on the top aluminium



2.Drill a hole on the basic aluminium



3.Stick the led strip



4.Put the led driver into place



5.Click/snap on the diffuser from end to end

6.Install the Suspension Kits



Suspended



7.Screws the end caps







Surface