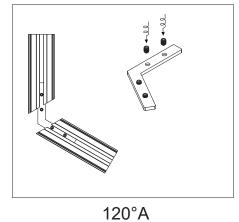

|         |          |         |       |  |
| Dimensions(mm)          | Max strip width | Opal    | New Opal | Frosted | Clear |  |
| 35*88                   | 31.2mm          | √       | 1        | /       | /     |  |
| Code                    |                 | PUH35-O | 1        | /       | 1     |  |
| Light Transmittance     |                 | 60%     | 1        | /       | /     |  |

30/36/60/100W

Code:LW-SCD

< 38.4W/m Aluminum Profile Weight:1.1kg/m

Stocked length availability:2m,2.5m. Customized length below 6m upon your request.



Wall Mounted



1. Attach the wall side clip to surface



2. Attach the other side of clip to light fixture



3. Mount the light fixture onto the wall attachment



4. Secure the clips to ensure it stays in place

## Applicable joiners







## Other installation & Connection ways.





Suspended





1.Drill a hole on the top aluminium



2.Drill a hole on the basic aluminium



3.Stick the led strip



4.Put the led driver into place



5.Click/snap on the diffuser from end to end

6.Install the Suspension Kits



Suspended



7.Screws the end caps







Surface