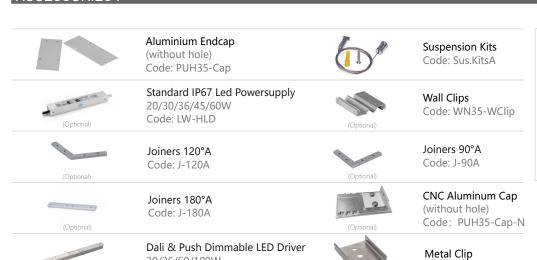

#### ACCESSORIES:

(Optional)

| 89 | 31.2<br>© DRIVER<br>30<br>26.4 |
|----|--------------------------------|
| 20 | 27                             |

LW-PUH35

| Optional Diffuser(PMMA) |                 |         |          |         |       |  |
|-------------------------|-----------------|---------|----------|---------|-------|--|
| PUH35                   |                 |         |          |         |       |  |
| Dimensions(mm)          | Max strip width | Opal    | New Opal | Frosted | Clear |  |
| 35*88                   | 31.2mm          | √       | 1        | /       | /     |  |
| Code                    |                 | PUH35-O | 1        | /       | 1     |  |
| Light Transmittance     |                 | 60%     | 1        | /       | /     |  |