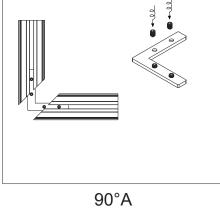

|         |          |         |       |  |
| Dimensions(mm)          | Max strip width | Opal    | New Opal | Frosted | Clear |  |
| 35*88                   | 31.2mm          | √       | 1        | /       | /     |  |
| Code                    |                 | PUH35-O | 1        | /       | 1     |  |
| Light Transmittance     |                 | 60%     | 1        | /       | /     |  |

30/36/60/100W

Code:LW-SCD

< 38.4W/m Aluminum Profile Weight:1.1kg/m

Stocked length availability:2m,2.5m. Customized length below 6m upon your request.



Wall Mounted



1. Attach the wall side clip to surface



2. Attach the other side of clip to light fixture



3. Mount the light fixture onto the wall attachment



4. Secure the clips to ensure it stays in place

## Applicable joiners







## Other installation & Connection ways.





Suspended





1.Drill a hole on the top aluminium



2.Drill a hole on the basic aluminium



3.Stick the led strip



4.Put the led driver into place



5.Click/snap on the diffuser from end to end

6.Install the Suspension Kits



Suspended



7.Screws the end caps







Surface