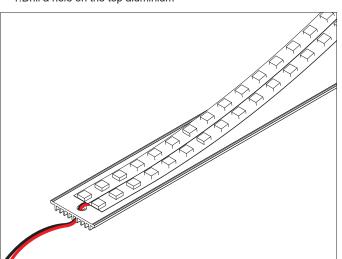

## Other installation & Connection ways.

Suspended

1.Drill a hole on the top aluminium

2.Drill a hole on the basic aluminium

3.Stick the led strip

4.Put the led driver into place

5.Click/snap on the diffuser from end to end