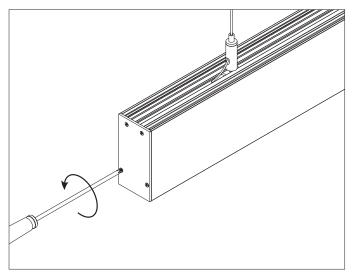

## Other installation & Connection ways.

Suspended

1.Drill a hole on the top aluminium

2.Drill a hole on the basic aluminium

3.Stick the led strip

4.Put the led driver into place

5.Click/snap on the diffuser from end to end

6.Install the Suspension Kits

Suspended

7.Screws the end caps

Surface