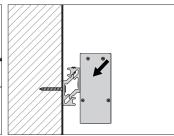

30/36/60/100W

Code:LW-SCD

< 38.4W/m Aluminum Profile Weight:1.1kg/m

Stocked length availability:2m,2.5m. Customized length below 6m upon your request.

Wall Mounted

1. Attach the wall side clip to surface

2. Attach the other side of clip to light fixture