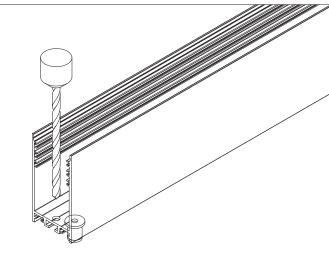

## Other installation & Connection ways.

Suspended

1.Drill a hole on the top aluminium

2.Drill a hole on the basic aluminium

3.Stick the led strip

4.Put the led driver into place

5.Click/snap on the diffuser from end to end