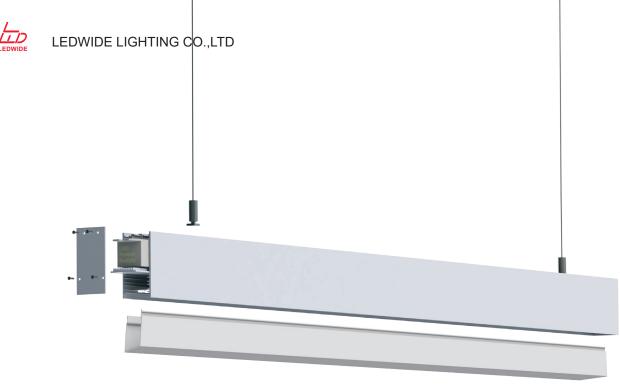

# LW-PUH35

30/36/60/100W

Code:LW-SCD

< 38.4W/m Aluminum Profile Weight:1.1kg/m

Stocked length availability:2m,2.5m. Customized length below 6m upon your request.

Wall Mounted

1. Attach the wall side clip to surface

2. Attach the other side of clip to light fixture

## Other installation & Connection ways.

Suspended

1.Drill a hole on the top aluminium

2.Drill a hole on the basic aluminium

3.Stick the led strip

4.Put the led driver into place

5.Click/snap on the diffuser from end to end

6.Install the Suspension Kits

Suspended

7.Screws the end caps

Surface