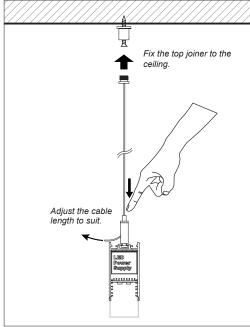

## Other installation & Connection ways.

Suspended

1.Drill a hole on the top aluminium

2.Drill a hole on the basic aluminium

3.Stick the led strip

4.Put the led driver into place

5.Click/snap on the diffuser from end to end

6.Install the Suspension Kits

Suspended

7.Screws the end caps

Surface