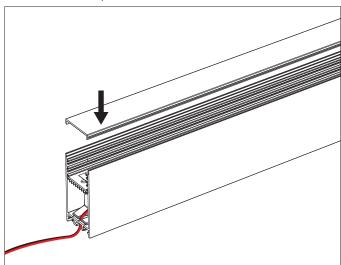

## Other installation & Connection ways.

Suspended

1.Drill a hole on the top aluminium

2.Drill a hole on the basic aluminium

3.Stick the led strip

4.Put the led driver into place

5.Click/snap on the diffuser from end to end