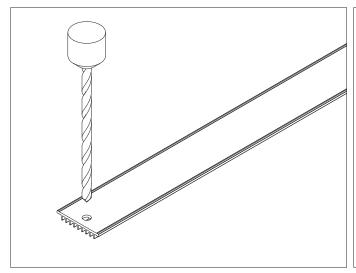

## Other installation & Connection ways.

Suspended

1.Drill a hole on the top aluminium

2.Drill a hole on the basic aluminium

3.Stick the led strip

4.Put the led driver into place

5.Click/snap on the diffuser from end to end